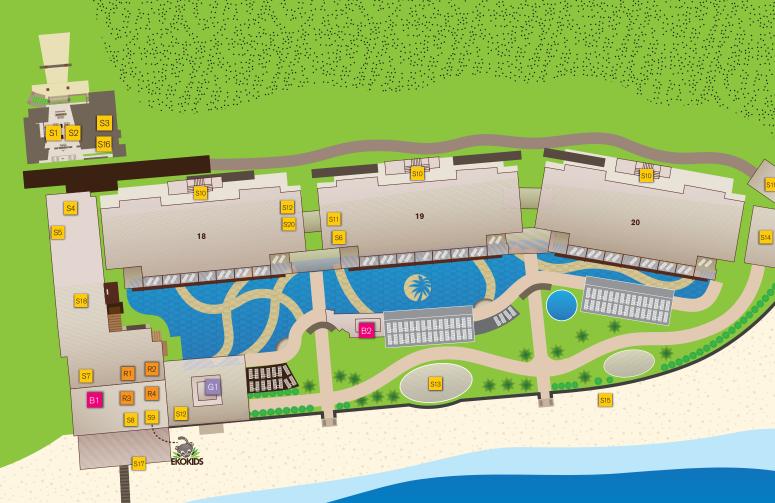

## Services

- \$1 Main lobby main floor \$2 Hospitality desk main floor \$3 Theater \$4 Butlers lounge main floor

- S4 Butlers lounge main floor
  55 Family lounge third floor
  56 Exotic lounge
  57 Lomas Travel main floor
  58 Sky wedding rooftop
  59 Ekokids basement
  510 Butler Concierge
  511 Fitness center
  512 Gift shop
  513 La Plaza

- S13 La Plaza

- S13 La Plaza
  S14 Chapel
  S15 Kids playground
  S16 ATM machine
  S17 V-aquatics
  S18 Náay Spa fourth floor
  S19 Ballroom
- S20 Entertainment office

## Restaurants

- R1 Chef Market main floor R2 Jade first floor
- R3 Wine Kitchen second floor

## Bars

- B1 Sling second floor B2 Swell pool area

## Gourmet Corners

G1 Palms Gourmet Terrace